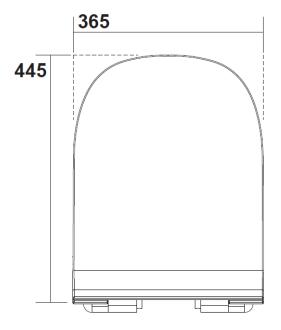

## GLIDE II Soft Close Seat and Cover

| TECHNICAL DATA   |                                               |
|------------------|-----------------------------------------------|
| CODE No          | WHITE WM6106W; MATT WHITE GL6106WM            |
| Compatible with: | WHITE GL6116CW & GL6117W;                     |
|                  | MATT WHITE GL6117CWM                          |
| Recommended use  | Domestic, hotel, residential                  |
| Material         | Urea                                          |
|                  | Chromed metal hinges and hinge fitting covers |
| Standards        |                                               |
| Fixing           | Fixings kit included                          |
| Weight           | 3.5kg                                         |
| Warranty         | 2 years                                       |

## SPECIFICATION

Soft Close seat and cover. Urea material. Compatible with Floorstanding WCs GL6117CW, GL6117CWM and Wall Hung WC GL6116CW