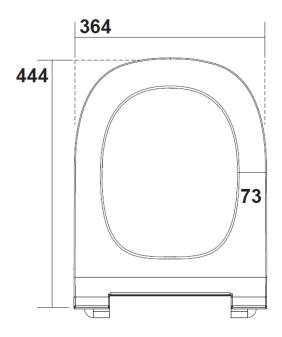

## GLIDE II Soft Close Seat and Cover

| TECHNICAL DATA   |                                               |
|------------------|-----------------------------------------------|
| CODE No          | WHITE WM6106W; MATT WHITE GL6106WM            |
| Compatible with: | WHITE GL6116CW & GL6117W;                     |
|                  | MATT WHITE GL6117CWM                          |
| Recommended use  | Domestic, hotel, residential                  |
| Material         | Urea                                          |
|                  | Chromed metal hinges and hinge fitting covers |
| Standards        |                                               |
| Fixing           | Fixings kit included                          |
| Weight           | 3.5kg                                         |
| Warranty         | 2 years                                       |

## SPECIFICATION

Soft Close seat and cover. Urea material. Compatible with Floorstanding WCs GL6117CW, GL6117CWM and Wall Hung WC GL6116CW